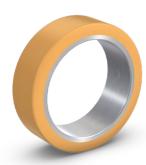

## Automatic, reliable processing

Wheels for baggage and cargo handling

VULKOLLAN® load wheels

VULKOLLAN®/PEVOPUR® press-on tyres

Heavy-duty wheels with pneumatic and SE tyres

PEVOPUR® wheels

PEVOLON®, PEVOTHAN®, PEVOTHAN® HD guiding wheels