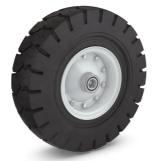

## Automatic, reliable processing

Wheels for baggage and cargo handling

VULKOLLAN® load wheels

VULKOLLAN®/PEVOPUR® press-on tyres

Heavy-duty wheels with pneumatic and SE tyres

PEVOPUR® wheels

PEVOLON®, PEVOTHAN®, PEVOTHAN® HD guiding wheels