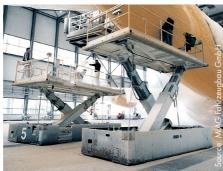

## Automatic, reliable processing

Wheels for baggage and cargo handling

VULKOLLAN® load wheels

VULKOLLAN®/PEVOPUR® press-on tyres

Heavy-duty wheels with pneumatic and SE tyres

PEVOPUR® wheels

PEVOLON®, PEVOTHAN®, PEVOTHAN® HD guiding wheels

Baggage and cargo need to be brought to and from aircraft continuously and without any issues. This is ensured through the use of our wheel materials with properties tailored to specific tasks. They are highly durable, offer excellent impact resilience and also work reliably at high speeds.