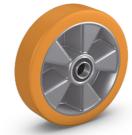

## Automatic, reliable processing

Wheels for baggage and cargo handling

VULKOLLAN® load wheels

VULKOLLAN®/PEVOPUR® press-on tyres

Heavy-duty wheels with pneumatic and SE tyres

PEVOPUR® wheels

PEVOLON®, PEVOTHAN®, PEVOTHAN® HD guiding wheels

Baggage and cargo need to be brought to and from aircraft continuously and without any issues. This is ensured through the use of our wheel materials with properties tailored to specific tasks. They are highly durable, offer excellent impact resilience and also work reliably at high speeds.