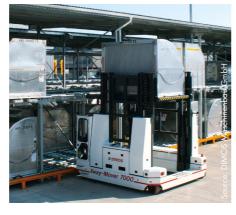

## Automatic, reliable processing

Wheels for baggage and cargo handling

VULKOLLAN® load wheels

VULKOLLAN®/PEVOPUR® press-on tyres

Heavy-duty wheels with pneumatic and SE tyres

PEVOPUR® wheels

PEVOLON®, PEVOTHAN®, PEVOTHAN® HD guiding wheels

Baggage and cargo need to be brought to and from aircraft continuously and without any issues. This is ensured through the use of our wheel materials with properties tailored to specific tasks. They are highly durable, offer excellent impact resilience and also work reliably at high speeds.