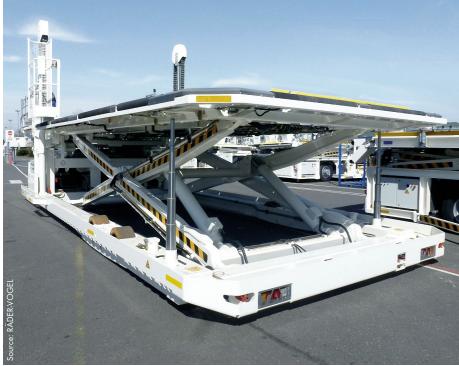

## Rapid loading and unloading

Wheels and press-on tyres for lifting vehicles

VULKOLLAN® chain wheel

In the case of large cargo volumes and tight schedules, aeroplanes need to be loaded and unloaded quickly and reliably. Our products ensure this is possible thanks to their high load capacity and compact design. Even in extreme weather or in tropical conditions, the exceptional rolling properties are unaffected.